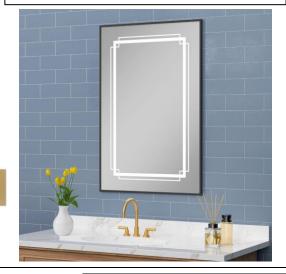

# NARROW FRAMED LED MEDICINE CABINET

MODEL#: GEO 1530-1D (2) N

# **GEORGIA COLLECTION**

#### **FEATURES:**

- ONE 15X30" FULLY MIRRORED NARROW FRAMED LED DOOR.
- THREE ADJUSTABLE 3/8" THICK HIGH POLISHED GLASS SHELVES.
- SHELVING WITH LOCKDOWN MECHANISM (NO HOLES IN CABINET).
- 165-DEGREE PROPRIETARY SOFT CLOSE HEAVY DUTY HINGES.
- MUST SPECIFIY LEFT OR RIGHT DOOR HINGING; NON REVERSIBLE DUE TO WIRING.
- **BRIGHTNESS: 3300 LUMENS**
- HARDWIRE TO WALL SWITCH TO OPERATE.
- FULL GASKET BEHIND DOOR.
- **BACK WALL MIRROR FULLY** SEALED.